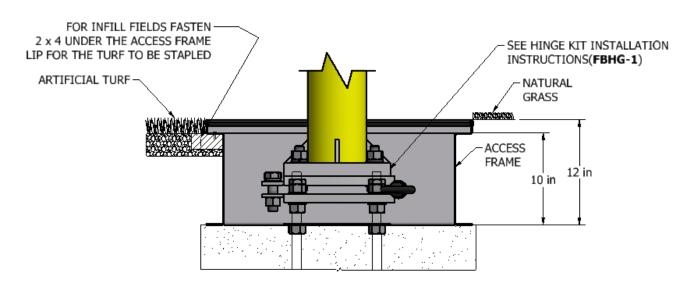

## **INTRODUCTION**

1. THIS ACCESS FRAME IS DESIGNED TO GIVE ACCESS TO THE MOUNTING HARDWARE OF A GOOSENECK GOAL POST INSTALLED USING JAYPRO'S **FOOTBALL HINGE KIT FBHG-1**. THIS ACCESS FRAME PROVIDES THE ADDITIONAL SPACE NEEDED IN THE DEPTH TO ACCOMMODATE THE HINGE AS WELL AS IN THE WIDTH TO INSTALL AND REMOVE THE HINGE PINS.

## FIGURE 1

FIGURE 2

July 6, 2011 800-243-0533 WWW.JAYPRO.COM