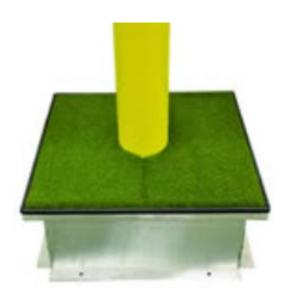

## **OPTIONAL EQUIPMENT**

| FULL PLUG WITH TURF COVER    | FBGPAF-2-3  |
|------------------------------|-------------|
| POLE PLUG WITH TURF COVER    | FBGPAF-2-4  |
| FULL PLUG WITHOUT TURF COVER | FBGPAF-2-3A |
| POLE PLUG WITHOUT TURF COVER | FBGPAF-2-4A |

## FIGURE 1

FIGURE 2

July 6, 2011 800-243-0533 WWW.JAYPRO.COM