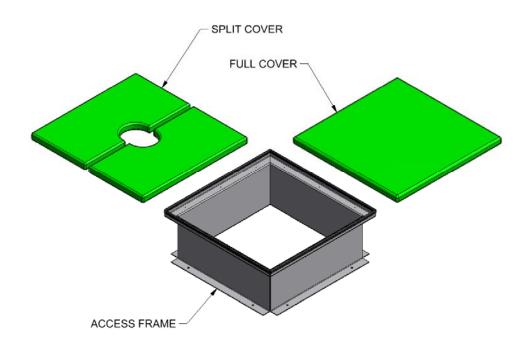

NOTE: IF YOU ARE NOT INSTALLING A HINGE KIT JAYPRO SELLS A SMALLER ACCESS COVER THAT ALLOW EASY ACCESS TO ANCHORING HARDWARE SEE FBGPAF-1

| QTY | DESCRIPTION        |
|-----|--------------------|
| 2   | ACCESS FRAME       |
| 2   | SPLIT ACCESS COVER |
| 2   | FULL ACCESS COVER  |

## FIGURE 1

FIGURE 2

July 6, 2011 800-243-0533 WWW.JAYPRO.COM