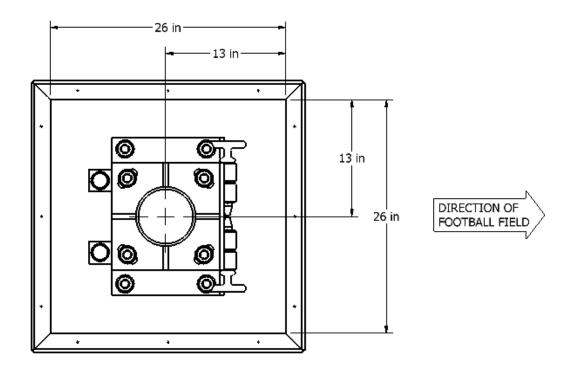

## **INTRODUCTION**

1. THIS ACCESS FRAME IS DESIGNED TO GIVE ACCESS TO THE MOUNTING HARDWARE OF A GOOSENECK GOAL POST INSTALLED USING JAYPRO'S **FOOTBALL HINGE KIT FBHG-1**. THIS ACCESS FRAME PROVIDES THE ADDITIONAL SPACE NEEDED IN THE DEPTH TO ACCOMMODATE THE HINGE AS WELL AS IN THE WIDTH TO INSTALL AND REMOVE THE HINGE PINS.

## FIGURE 1

FIGURE 2

July 6, 2011 800-243-0533 WWW.JAYPRO.COM